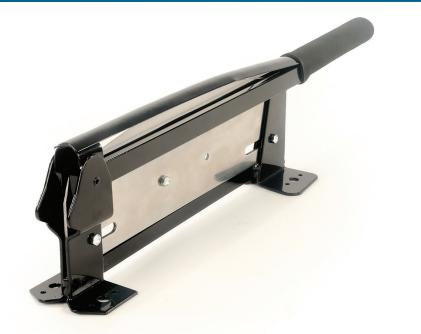

## **Big Bunch Cutter**

Big Bunch Cutter will save time and achieve consistency of stem length

## Features and Benefits

- Time-saving cutter features a curved laser-edged steel blade, cutting floral stems with minimal effort
- Leverage handle has comfort grip and safety latch
- Black cutter with stainless blade

## Save time cutting large bunches of flowers

The Big Bunch Cutter is a valuable, time-saving tool that no florist or floral department should be without. It allows large batches of flowers to be cut at one time, which saves time and allows for consistency of stem length.

Durable metal construction with laser-edge stainless blade ensures stability and thorough and even cuts.